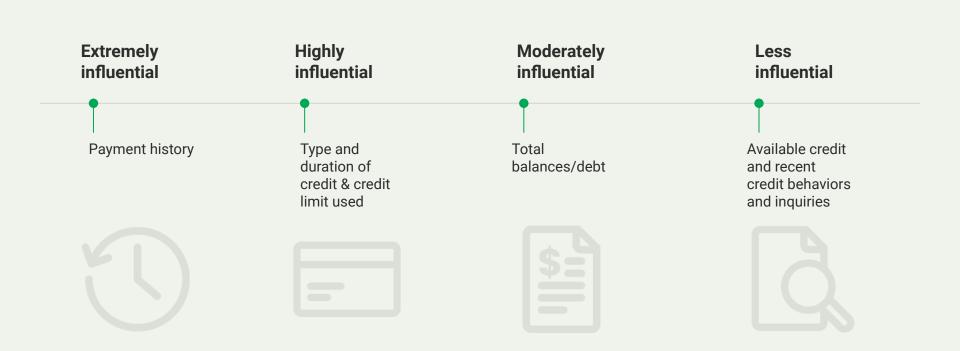

#### How is your credit score determined?

Factors determining your credit score: