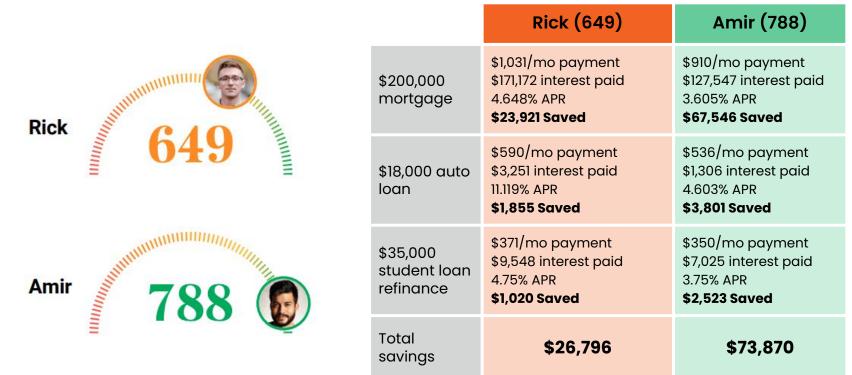

#### Fair v. Good credit

Let's look at how much you can save simply by having a good credit.

ESUSU