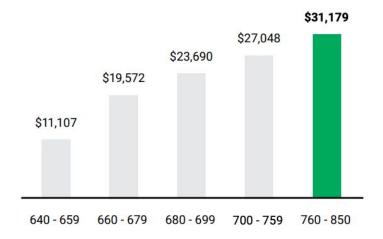

The chart below shows how much you'll **<u>save</u>** on a 30-year fixed mortgage of \$100,000, depending on your credit score when you apply.

Esusu