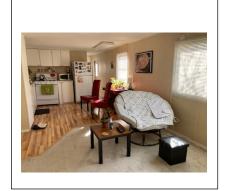

## • This is an affordable home

- Applicants must income and asset qualify through Thistle
- This home is 40% AMI
- 2 bedrooms, 1 bathroom
- 700 square feet
- New paint, floors, carpet
- New toilet and sink with cabinets.
- Washer and dryer
- Roof redone
- Covered outside porch area
- Shed
- Flagstone patio
- Outside safety handrail
- Very nice and private