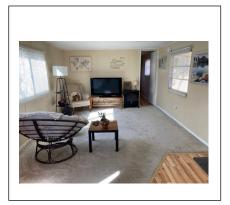

## • This is an affordable home

- Applicants must income and asset qualify through Thistle
- This home is 40% AMI
- 2 bedrooms, 1 bathroom
- 700 square feet
- New paint, floors, carpet
- New toilet and sink with cabinets.
- Washer and dryer
- Roof redone
- Covered outside porch area
- Shed
- Flagstone patio
- Outside safety handrail
- Very nice and private