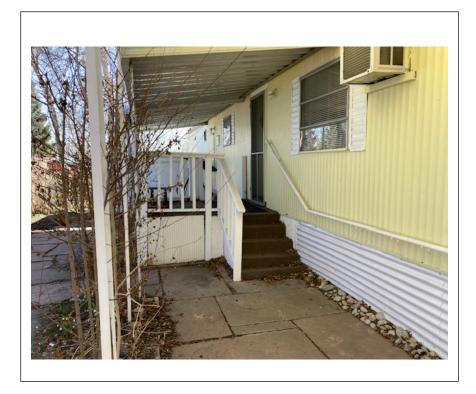

## • This is an affordable home

- Applicants must income and asset qualify through Thistle
- This home is 40% AMI
- 2 bedrooms, 1 bathroom
- 700 square feet
- New paint, floors, carpet
- New toilet and sink with cabinets.
- Washer and dryer
- Roof redone
- Covered outside porch area
- Shed
- Flagstone patio
- Outside safety handrail
- Very nice and private