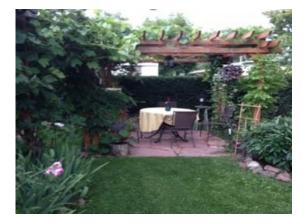

## 2635 Mapleton Avenue, Lot 143, Boulder, CO

\$98,000

- Hidden Oasis
- Under half a mile from downtown Pearl St
- Grape vines in yard to provide shade in summer
- This is an affordable home, Applicants must income and asset qualify through Thistle
- This home is 60% AMI
- 2 bedroom 1 bath
- 980 sq ft
- Stainless steel appliances
- Gourmet gas range
- Wood floors throughout
- Washer/Dryer
- Heating/AC