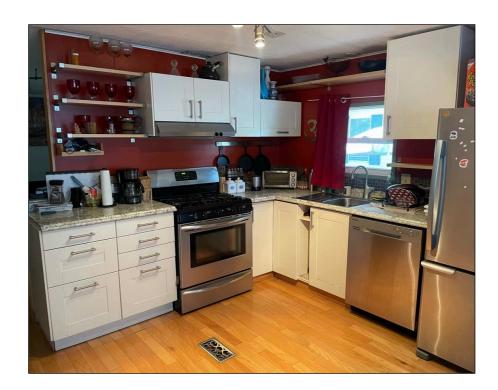

## 2635 Mapleton Avenue, Lot 143, Boulder, CO

\$98,000

- Hidden Oasis
- Under half a mile from downtown Pearl St
- Grape vines in yard to provide shade in summer
- This is an affordable home, Applicants must income and asset qualify through Thistle
- This home is 60% AMI
- 2 bedroom 1 bath
- 980 sq ft
- Stainless steel appliances
- Gourmet gas range
- Wood floors throughout
- Washer/Dryer
- Heating/AC